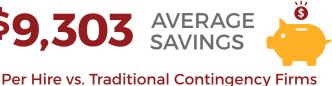

#### **PROOF STATEMENT**

\$9,106 AVERAGE COST PER HIRE

\$9,303 AVERAGE SAVINGS

**EQUAL TO ONLY** 

OF A **FIRST YEAR** SALARY

(sounds better than 20%, right?)